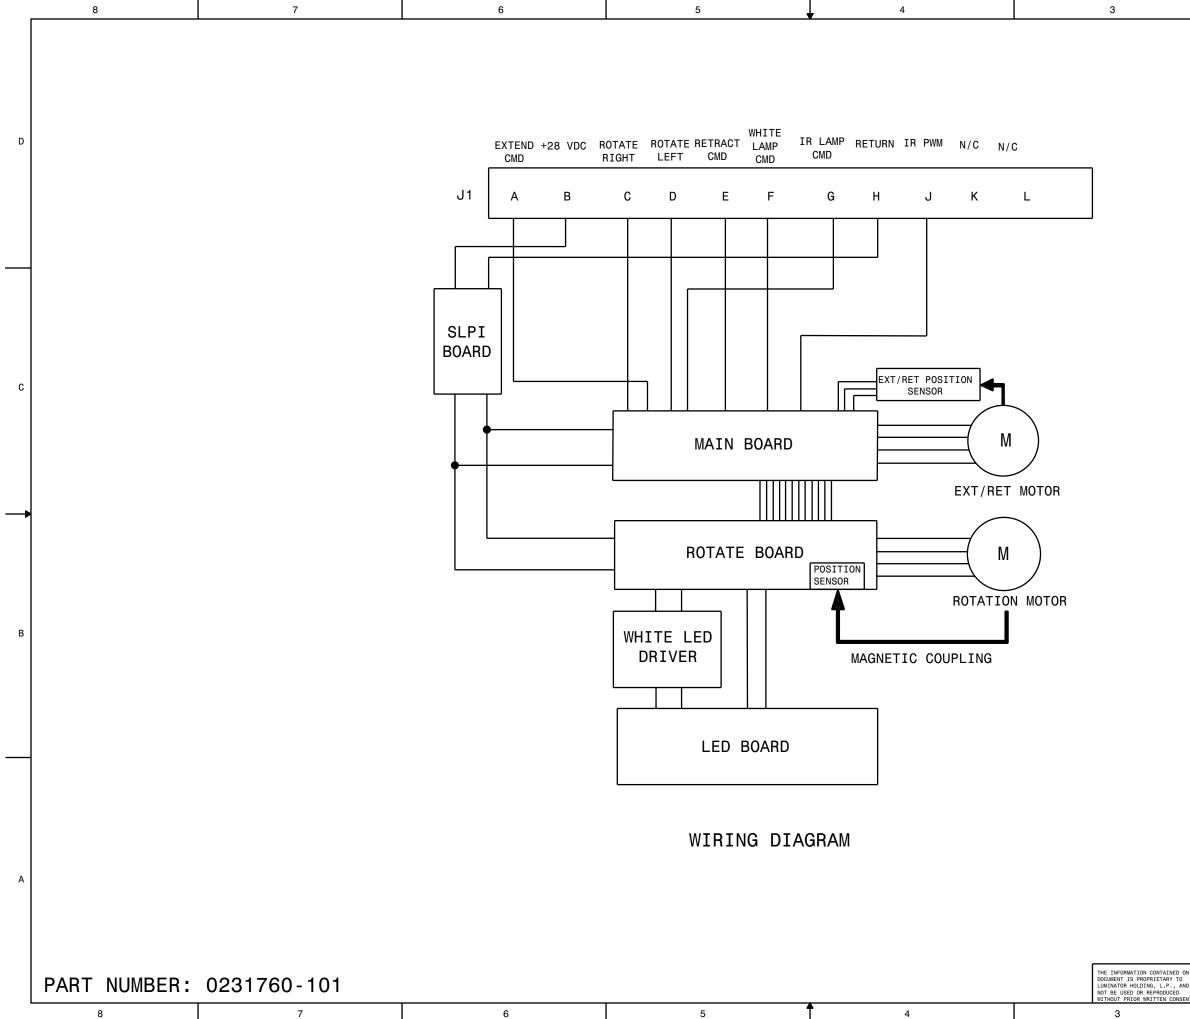

|   | 8 7 6 5                                                                                                                                                                                                                                                                                  | 4 3 DWG NO. ICD-0231760 SH 1 1                                                                                                                                                                                                                                                                                                                                                                                                                                                                                                                                                                                                                                                                                                                                                                                                                                                                                                                                                                                                                                                                                                                                                                                                                                                                                                                                                                                                                                                                                                                                                                                                                                                                                                                                                                                                                                                                                                                                                                                                                                                                 |
|---|------------------------------------------------------------------------------------------------------------------------------------------------------------------------------------------------------------------------------------------------------------------------------------------|------------------------------------------------------------------------------------------------------------------------------------------------------------------------------------------------------------------------------------------------------------------------------------------------------------------------------------------------------------------------------------------------------------------------------------------------------------------------------------------------------------------------------------------------------------------------------------------------------------------------------------------------------------------------------------------------------------------------------------------------------------------------------------------------------------------------------------------------------------------------------------------------------------------------------------------------------------------------------------------------------------------------------------------------------------------------------------------------------------------------------------------------------------------------------------------------------------------------------------------------------------------------------------------------------------------------------------------------------------------------------------------------------------------------------------------------------------------------------------------------------------------------------------------------------------------------------------------------------------------------------------------------------------------------------------------------------------------------------------------------------------------------------------------------------------------------------------------------------------------------------------------------------------------------------------------------------------------------------------------------------------------------------------------------------------------------------------------------|
|   | NOTES: (UNLESS OTHERWISE SPECIFIED)                                                                                                                                                                                                                                                      | REVISIONS       REV     ECO     DESCRIPTION     REL DATE     DWN     CHK     APR                                                                                                                                                                                                                                                                                                                                                                                                                                                                                                                                                                                                                                                                                                                                                                                                                                                                                                                                                                                                                                                                                                                                                                                                                                                                                                                                                                                                                                                                                                                                                                                                                                                                                                                                                                                                                                                                                                                                                                                                               |
|   | 1. THIS ASSEMBLY IS A DUAL MODE (WHITE/VISIBLE AND IR) SEARCHLIGHT. EXCLUDING THE EXTERNAL HARNESS,<br>THE SEARCHLIGHT ENVELOPE MEETS THE REQUIREMENTS OF MIL-L-81174/2B.                                                                                                                | A 7069 INITIAL RELEASE 06-21-21 AH JB LG                                                                                                                                                                                                                                                                                                                                                                                                                                                                                                                                                                                                                                                                                                                                                                                                                                                                                                                                                                                                                                                                                                                                                                                                                                                                                                                                                                                                                                                                                                                                                                                                                                                                                                                                                                                                                                                                                                                                                                                                                                                       |
|   | 2. ILLUMINATION CHARACTERISTICS:                                                                                                                                                                                                                                                         | 40 OF ADOLL TOLLT THE MANATE MAN DE ENADLED ETTIED VITATE OF THE WHEN EXTEND AND DOTATE ANOLED                                                                                                                                                                                                                                                                                                                                                                                                                                                                                                                                                                                                                                                                                                                                                                                                                                                                                                                                                                                                                                                                                                                                                                                                                                                                                                                                                                                                                                                                                                                                                                                                                                                                                                                                                                                                                                                                                                                                                                                                 |
| D | <ul> <li>A. BEAM SPREAD (WHITE): 9° - 10°</li> <li>B. CANDLEPOWER: 480,000 CD TYP.</li> <li>C. BEAM SPREAD (IR): 20° x 20° TYP (10% OF PEAK)</li> <li>D. VISIBLE RADIANT INTENSITY: 180 W/SR MIN. (CLASS A)</li> <li>E. IR RADIANT INTENSITY: 80 W/SR MIN. (CLASS A)</li> </ul>          | 12. SEARCHLIGHT ILLUMINATE MAY BE ENABLED, EITHER VISIBLE/WHITE OR IR, WHEN EXTEND AND ROTATE ANGLES<br>INTERSECT WITHIN "ILLUMINATION ENABLED" AREAS PER THE FIGURE BELOW.<br>THE SEARCHLIGHT WILL NOT ILLUMINATE WHEN THE SEARCHLIGHT EXTEND AND ROTATE ANGLES<br>INTERSECT WITHIN EITHER OF THE "ILLUMINATION DISABLED" AREAS.<br>THE SEARCHLIGHT MAY OR MAY NOT ILLUMINATE WITHIN THE TRANSITION ZONES.                                                                                                                                                                                                                                                                                                                                                                                                                                                                                                                                                                                                                                                                                                                                                                                                                                                                                                                                                                                                                                                                                                                                                                                                                                                                                                                                                                                                                                                                                                                                                                                                                                                                                    |
|   | 3. ELECTRICAL CHARACTERISTICS:                                                                                                                                                                                                                                                           | ROTATE ANGLE (DEGREES)<br>180 170 160 150 140 130 120 110 100 90 80 70 60 0 60 70 80 90 100 110 120 130 140 150 160 170 180                                                                                                                                                                                                                                                                                                                                                                                                                                                                                                                                                                                                                                                                                                                                                                                                                                                                                                                                                                                                                                                                                                                                                                                                                                                                                                                                                                                                                                                                                                                                                                                                                                                                                                                                                                                                                                                                                                                                                                    |
|   | A. INPUT VOLTAGE: 28 VDC NOMINAL, 22 VDC MIN, 32 VDC MAX<br>B. MAX. POWER OF VISIBLE/WHITE ILLUMINATION: 170 WATTS<br>C. MAX. POWER OF IR ILLUMINATION: 30 WATTS                                                                                                                         | STOW                                                                                                                                                                                                                                                                                                                                                                                                                                                                                                                                                                                                                                                                                                                                                                                                                                                                                                                                                                                                                                                                                                                                                                                                                                                                                                                                                                                                                                                                                                                                                                                                                                                                                                                                                                                                                                                                                                                                                                                                                                                                                           |
|   | D. MAX. POWER @ MAX DEPLOYMENT SPEED WHILE 234 WATTS<br>EXTENDING & ROTATING & WHITE LIGHT<br>AT 32VDC MAX:                                                                                                                                                                              | ILLUMINATIONILLUMINATION30 -DISABLED40 -DISABLED                                                                                                                                                                                                                                                                                                                                                                                                                                                                                                                                                                                                                                                                                                                                                                                                                                                                                                                                                                                                                                                                                                                                                                                                                                                                                                                                                                                                                                                                                                                                                                                                                                                                                                                                                                                                                                                                                                                                                                                                                                               |
|   | E. MAX. POWER @ MAX DEPLOYMENT SPEED WHILE 64 WATTS (32 WATTS PER MOTOR)<br>EXTENDING & ROTATING AT 32VDC MAX:                                                                                                                                                                           | U     50       U     60       TRANSITION ZONE                                                                                                                                                                                                                                                                                                                                                                                                                                                                                                                                                                                                                                                                                                                                                                                                                                                                                                                                                                                                                                                                                                                                                                                                                                                                                                                                                                                                                                                                                                                                                                                                                                                                                                                                                                                                                                                                                                                                                                                                                                                  |
| с | A MATING SURFACES CORRESPONDING TO THE INDICATED FAYING SURFACES ON THE SEARCHLIGHT BASE<br>SHALL BE ELECTRICALLY CONDUCTIVE TO FACILITATE BONDING/GROUNDING OF THE SEARCHLIGHT CHASSIS.                                                                                                 | Image: State of the state |
|   | <ol><li>SEARCHLIGHT CONTROL SWITCHES AND INTERCONNECT WIRING ARE CUSTOMER SUPPLIED AND ARE NOT INCLUDED<br/>AS PART OF THE SEARCHLIGHT.</li></ol>                                                                                                                                        |                                                                                                                                                                                                                                                                                                                                                                                                                                                                                                                                                                                                                                                                                                                                                                                                                                                                                                                                                                                                                                                                                                                                                                                                                                                                                                                                                                                                                                                                                                                                                                                                                                                                                                                                                                                                                                                                                                                                                                                                                                                                                                |
|   | 6. MAXIMUM WEIGHT: 7.80 LBS                                                                                                                                                                                                                                                              |                                                                                                                                                                                                                                                                                                                                                                                                                                                                                                                                                                                                                                                                                                                                                                                                                                                                                                                                                                                                                                                                                                                                                                                                                                                                                                                                                                                                                                                                                                                                                                                                                                                                                                                                                                                                                                                                                                                                                                                                                                                                                                |
|   | T MARKING:                                                                                                                                                                                                                                                                               | 13. QTP NUMBER: 909775<br>QTR NUMBER: 909775                                                                                                                                                                                                                                                                                                                                                                                                                                                                                                                                                                                                                                                                                                                                                                                                                                                                                                                                                                                                                                                                                                                                                                                                                                                                                                                                                                                                                                                                                                                                                                                                                                                                                                                                                                                                                                                                                                                                                                                                                                                   |
|   | ASSEMBLY SHALL BE IDENTIFIED IN ACCORDANCE WITH LPS-258.                                                                                                                                                                                                                                 | 14. CONNECTOR PART NUMBER: D38999/26WF11PN                                                                                                                                                                                                                                                                                                                                                                                                                                                                                                                                                                                                                                                                                                                                                                                                                                                                                                                                                                                                                                                                                                                                                                                                                                                                                                                                                                                                                                                                                                                                                                                                                                                                                                                                                                                                                                                                                                                                                                                                                                                     |
|   | 8. FINISH:                                                                                                                                                                                                                                                                               | 15. CONNECTOR PIN ASSIGNMENT:                                                                                                                                                                                                                                                                                                                                                                                                                                                                                                                                                                                                                                                                                                                                                                                                                                                                                                                                                                                                                                                                                                                                                                                                                                                                                                                                                                                                                                                                                                                                                                                                                                                                                                                                                                                                                                                                                                                                                                                                                                                                  |
|   | THE EXTERNAL COVERS, BASE, AND ROTATION HOUSING ARE CHEMICAL CONVERSION COATED PER MIL-DTL-5541,<br>FOLLOWED BY ONE COAT OF PRIMER HMS 15-1100 TYPE 1, CLASS 2, GRADE N, AND TWO COATS OF<br>FLAT BLACK POLYURETHANE PAINT PER MIL-C-46168, TYPE IV, COLOR NO. 37038 PER FED-STD-595.    | PINOUT       A     EXTEND CMD       B     +28 VDC                                                                                                                                                                                                                                                                                                                                                                                                                                                                                                                                                                                                                                                                                                                                                                                                                                                                                                                                                                                                                                                                                                                                                                                                                                                                                                                                                                                                                                                                                                                                                                                                                                                                                                                                                                                                                                                                                                                                                                                                                                              |
|   | ALL SURFACES OF THE SEARCHLIGHT HEAD ARE CHEMICAL CONVERSION COATED PER MIL-DTL-5541,<br>AND EXTERNAL SURFACES FURTHER ANODIZED PER MIL-A-8625 (BLACK).                                                                                                                                  | C     ROTATE RIGHT       D     ROTATE LEFT                                                                                                                                                                                                                                                                                                                                                                                                                                                                                                                                                                                                                                                                                                                                                                                                                                                                                                                                                                                                                                                                                                                                                                                                                                                                                                                                                                                                                                                                                                                                                                                                                                                                                                                                                                                                                                                                                                                                                                                                                                                     |
| В | 9. THE SEARCHLIGHT IS CAPABLE OF EXTENDING AT A MAXIMUM AIRSPEED OF 120 KNOTS AND WILL HOLD ANY POSITION UP TO 180 KNOTS.                                                                                                                                                                | $ \begin{array}{c} E \\ \hline F \\ \hline W H T E \\ L A M P \\ C M D \end{array} \end{array} \begin{pmatrix} G \\ O \\ C \\ O \\ C \\ C \\ C \\ C \\ C \\ C \\ C$                                                                                                                                                                                                                                                                                                                                                                                                                                                                                                                                                                                                                                                                                                                                                                                                                                                                                                                                                                                                                                                                                                                                                                                                                                                                                                                                                                                                                                                                                                                                                                                                                                                                                                                                                                                                                                                                                                                            |
|   | 10. IR SAFETY:<br>WHEN "IR" IS ILLUMINATED, APPROPRIATE IR SAFETY GLASSES ARE REQUIRED BY ANY PERSONNEL UP TO 3 METERS                                                                                                                                                                   | G     IR     LAMP     CMD       H     RETURN                                                                                                                                                                                                                                                                                                                                                                                                                                                                                                                                                                                                                                                                                                                                                                                                                                                                                                                                                                                                                                                                                                                                                                                                                                                                                                                                                                                                                                                                                                                                                                                                                                                                                                                                                                                                                                                                                                                                                                                                                                                   |
|   | FROM THE SEARCHLIGHT. THE IR CAN BE ILLUMINATED WITH OR WITHOUT THE WHITE LIGHT ENABLED. WHITE/VISIBLE<br>OR IR ILLUMINATION CAN BE ENABLED WHENEVER POWER IS SUPPLIED TO THE SEARCHLIGHT.                                                                                               | J     IR PWM       K     N/C   CONNECTOR PINS                                                                                                                                                                                                                                                                                                                                                                                                                                                                                                                                                                                                                                                                                                                                                                                                                                                                                                                                                                                                                                                                                                                                                                                                                                                                                                                                                                                                                                                                                                                                                                                                                                                                                                                                                                                                                                                                                                                                                                                                                                                  |
|   | 11. REQUIRED MOUNTING HARDWARE: QUANTITY 4 OF #8-32UNC FASTENERS.                                                                                                                                                                                                                        | L N/C                                                                                                                                                                                                                                                                                                                                                                                                                                                                                                                                                                                                                                                                                                                                                                                                                                                                                                                                                                                                                                                                                                                                                                                                                                                                                                                                                                                                                                                                                                                                                                                                                                                                                                                                                                                                                                                                                                                                                                                                                                                                                          |
|   | CALCULATION OF MAXIMUM FASTENER LENGTH = 0.315" + AIRFRAME / MOUNTING SURFACE THICKNESS.                                                                                                                                                                                                 |                                                                                                                                                                                                                                                                                                                                                                                                                                                                                                                                                                                                                                                                                                                                                                                                                                                                                                                                                                                                                                                                                                                                                                                                                                                                                                                                                                                                                                                                                                                                                                                                                                                                                                                                                                                                                                                                                                                                                                                                                                                                                                |
|   | MOUNTING FASTENER LENGTHS SHALL NOT EXCEED THE MAXIMUM AS SPECIFIED HEREIN. SEARCHLIGHT MOVEMENT<br>WILL BE IMPAIRED, BIND AND MAY BE DAMAGED IF MOUNTING SCREW LENGTH PROTRUDE FURTHER THAN 0.315" INTO<br>THE SEARCHLIGHT, AS MEASURED FROM THE OUTER SURFACE OF THE SEARCHLIGHT BASE. |                                                                                                                                                                                                                                                                                                                                                                                                                                                                                                                                                                                                                                                                                                                                                                                                                                                                                                                                                                                                                                                                                                                                                                                                                                                                                                                                                                                                                                                                                                                                                                                                                                                                                                                                                                                                                                                                                                                                                                                                                                                                                                |
|   |                                                                                                                                                                                                                                                                                          | REFER TO TOP LEVEL ASSEMBLY DRAWING                                                                                                                                                                                                                                                                                                                                                                                                                                                                                                                                                                                                                                                                                                                                                                                                                                                                                                                                                                                                                                                                                                                                                                                                                                                                                                                                                                                                                                                                                                                                                                                                                                                                                                                                                                                                                                                                                                                                                                                                                                                            |
| А |                                                                                                                                                                                                                                                                                          | INTERFACE CONTROL DRAWING                                                                                                                                                                                                                                                                                                                                                                                                                                                                                                                                                                                                                                                                                                                                                                                                                                                                                                                                                                                                                                                                                                                                                                                                                                                                                                                                                                                                                                                                                                                                                                                                                                                                                                                                                                                                                                                                                                                                                                                                                                                                      |
|   |                                                                                                                                                                                                                                                                                          | DIMENSIONS ARE IN INCHES JDB 06-07-21 Plano, Texas                                                                                                                                                                                                                                                                                                                                                                                                                                                                                                                                                                                                                                                                                                                                                                                                                                                                                                                                                                                                                                                                                                                                                                                                                                                                                                                                                                                                                                                                                                                                                                                                                                                                                                                                                                                                                                                                                                                                                                                                                                             |
|   |                                                                                                                                                                                                                                                                                          | 2 PLACE<br>DECIMAL<br>±.02<br>±.02                                                                                                                                                                                                                                                                                                                                                                                                                                                                                                                                                                                                                                                                                                                                                                                                                                                                                                                                                                                                                                                                                                                                                                                                                                                                                                                                                                                                                                                                                                                                                                                                                                                                                                                                                                                                                                                                                                                                                                                                                                                             |
|   |                                                                                                                                                                                                                                                                                          | ON THIS DOCUMENT IS DOCUMENT.                                                                                                                                                                                                                                                                                                                                                                                                                                                                                                                                                                                                                                                                                                                                                                                                                                                                                                                                                                                                                                                                                                                                                                              |
|   | PART NUMBER: 0231760-101                                                                                                                                                                                                                                                                 | PROPRIEIART TO LOWING L. P., AND SHALL         HOLDING, L. P., AND SHALL       FINAL       FINAL <th< td=""></th<>                                                                                                                                                                                                                                                                                                                                                                                                                                                                                                                                                                                                                                                                                                                                                                                                                                                                             |
| ד | 8 7 6 5                                                                                                                                                                                                                                                                                  | 4 3 2 1                                                                                                                                                                                                                                                                                                                                                                                                                                                                                                                                                                                                                                                                                                                                                                                                                                                                                                                                                                                                                                                                                                                                                                                                                                                                                                                                                                                                                                                                                                                                                                                                                                                                                                                                                                                                                                                                                                                                                                                                                                                                                        |