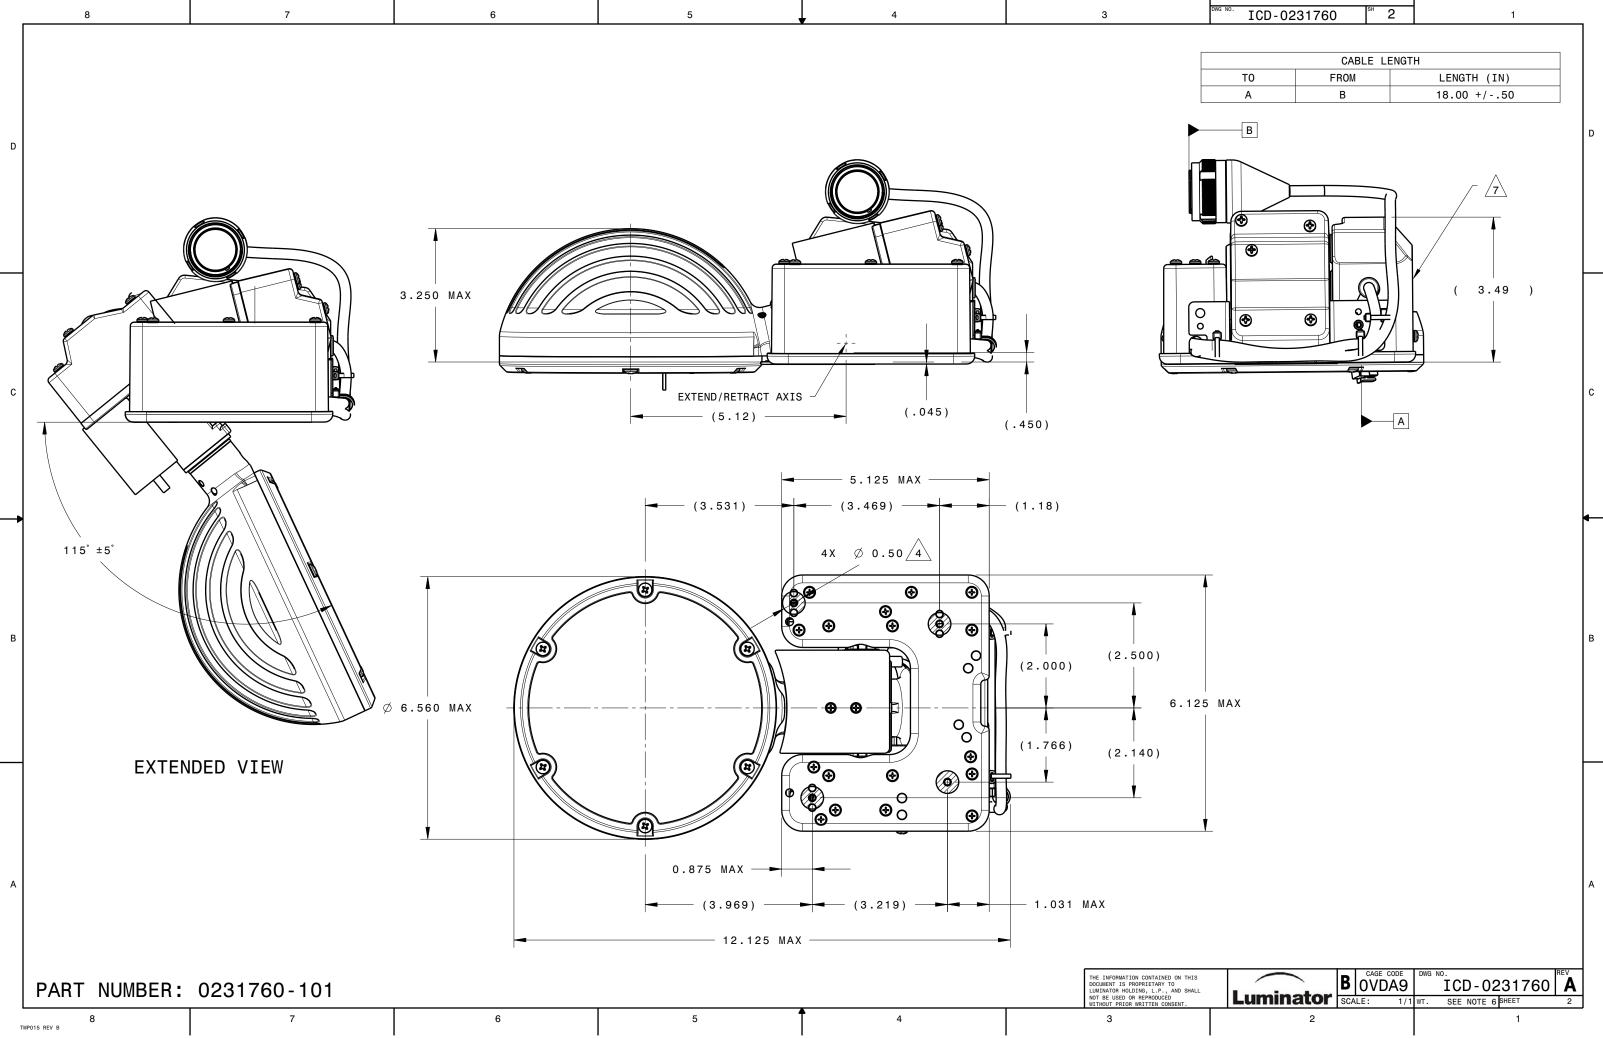

D

| I THIS |           | В   | CAGE CODE | DWG | <sup>NO.</sup><br>ICD-02 |       | REV<br><b>A</b> |
|--------|-----------|-----|-----------|-----|--------------------------|-------|-----------------|
| п.     | Luminator | SCA | LE: 1/1   | WT. | SEE NOTE 6               | SHEET | 3               |
|        | 2         |     |           |     |                          | 1     |                 |