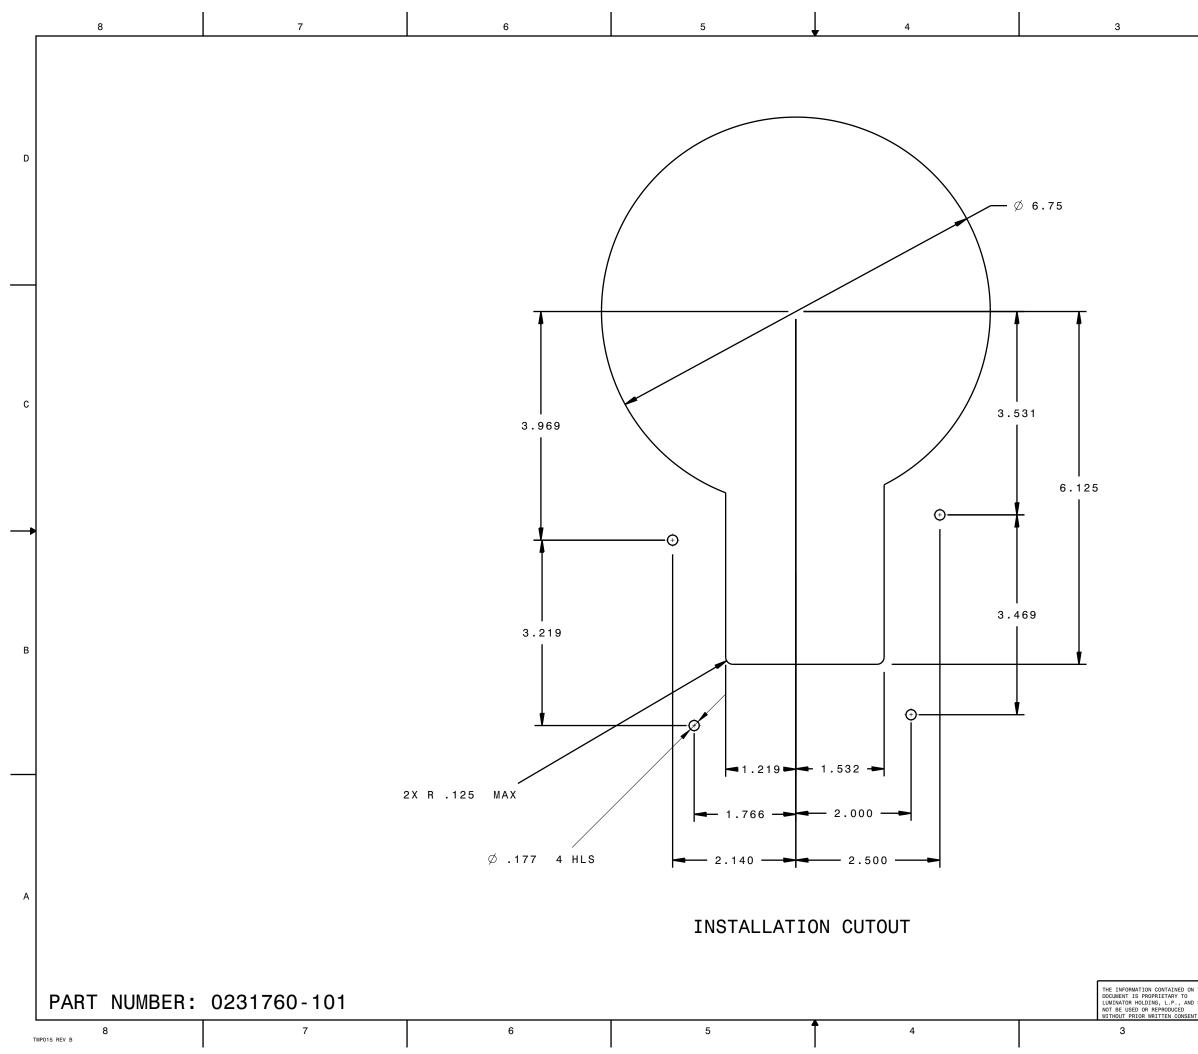

|





| DWG | NO. | ICD- | 0231 | 7 |
|-----|-----|------|------|---|





TMP015 REV B

| DWG NO. |             | 00             |
|---------|-------------|----------------|
| DWG NO. | ICD-0231760 | <sup>™</sup> 3 |

D

| I THIS |           | В   | CAGE CODE | DWG | <sup>NO.</sup><br>ICD-02 |       | REV<br><b>A</b> |
|--------|-----------|-----|-----------|-----|--------------------------|-------|-----------------|
| п.     | Luminator | SCA | LE: 1/1   | WT. | SEE NOTE 6               | SHEET | 3               |
|        | 2         |     |           |     |                          | 1     |                 |



| DWG NO. ICD-0231760 | <sup>sH</sup> 4 |
|---------------------|-----------------|

С

D

В

| N THIS<br>D SHALL |           | B    | CAGE CODE | DWG NO. | D-02   | 31760 | REV<br>A |
|-------------------|-----------|------|-----------|---------|--------|-------|----------|
| NT.               | Luminator | SCAL | E: 1/1    | WT. SEE | NOTE 6 | SHEET | 4        |
|                   | 2         |      |           |         |        | 1     |          |